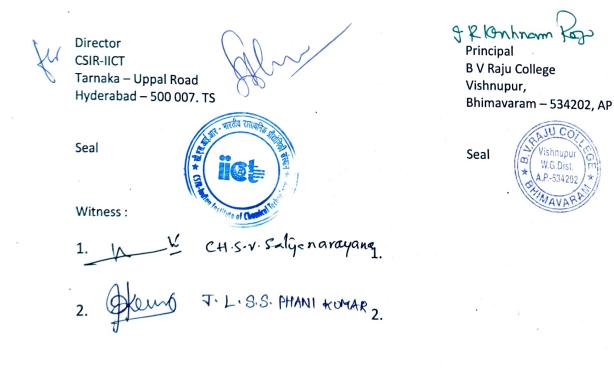

#### AND MADE BETWEEN:

- The B.V.RAJU COLLEGE, Vishnupur, Bhimavaram 534202 affiliated to Adikavi Nannaya University, Rajamahendravaram.
- The CSIR- Indian Institute of Chemical Technology (CSIR-IICT), Uppal Road, Tarnaka, Hyderabad- 500 007, India, a constituent unit of the Council of Scientific and Industrial Research, a Society registered under Societies Registration Act (XXI of 1860), having its registered Office at Anusandhan Bhavan, Rafi Marg, New Delhi – 110 001.

ப்பட்ட, SHAILAJA Chief Scientist & Chair Business Development & Research Management सी.एस.आई.आर.-पार्तरीय रासायनिक मैथोगिकी संस्थान CSIR-Indian Institute of Chemical Technology. (Ministry of Science & Technology, Govt. of India) Tamaka, Hyderabad-500 007, Telangana State. INDIA

g. R Kashnam Peju

PRINCIPAL B.V. RAJU COLLEGE Vishnupur, BHIMAVARAM-534