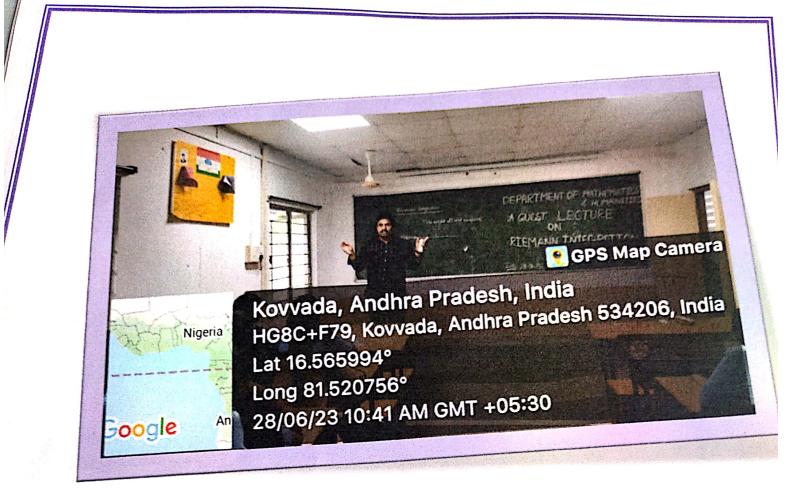

## REPORT

Guest lecture was conducted by the Department of Mathematics & Humanities on 28/06/2023 from 10 AM to 1 PM. This is organized under **MOU**faculty exchange program between the institutional departments. Today's guest speaker Dr. B. Jyothi, Professor, Mathematics, DNR(A) College has taken a lecture on topic " **SHORTEST DISTANCE** " for first year students which is from the existing curriculum.