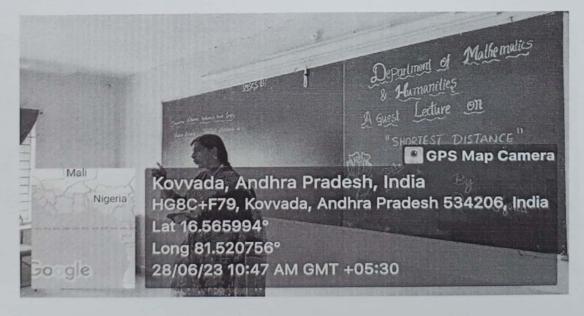

#### B.V.RAJU COLLEGE VISHNUPUR, BHIMAVARAM CIRCULAR

27 JUNE, 2023

It is informed that the department of Mathematics & Humanities is going to conduct an activity "GUEST LECTURE" on 28/03/2023 for all B.Sc. Mathematics students through Mathematics Club. Therefore, interested students are requested to participate in this program.

TOPIC'S -

- "SHORTEST DISTANCE" for first year's
- "RIEMANN INTEGRATION" for second year's

cenna HOD

Vice- Principal

Principal

## REPORT

Guest lecture was conducted by the Department of Mathematics & Humanities on 28/06/2023 from 10 AM to 1 PM. This is organized under **MOU**faculty exchange program between the institutional departments. Today's guest speaker Dr. B. Jyothi, Professor, Mathematics, DNR(A) College has taken a lecture on topic " **SHORTEST DISTANCE** " for first year students which is from the existing curriculum.