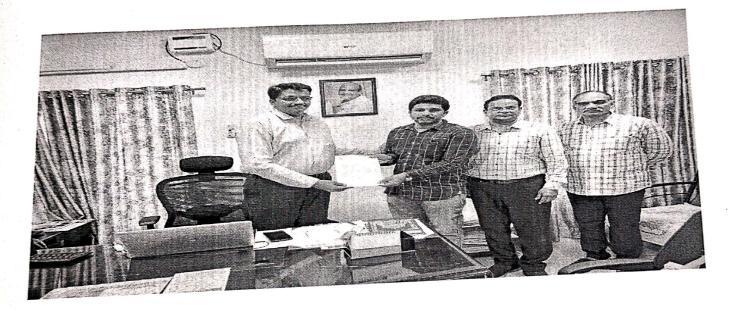

## Sub: Invitation for a guest lecture

We requested you to depute Dr. B. Jyothi, Professor, Department of Mathematics of your college to give "GUEST LECTURE" in our college on 28-06-2023. This activity is a part of the MOU existed earlier between institutional departments.

We hope you will accept our request of invitation and do the needful.

Thank you,

G.Dist

Regards Principal

B V RAJU COLLEGE.

PRINCIPAL B.V. RAJU COLLEGE Vishnupur, BHMAVARAM-534 \*\*\*