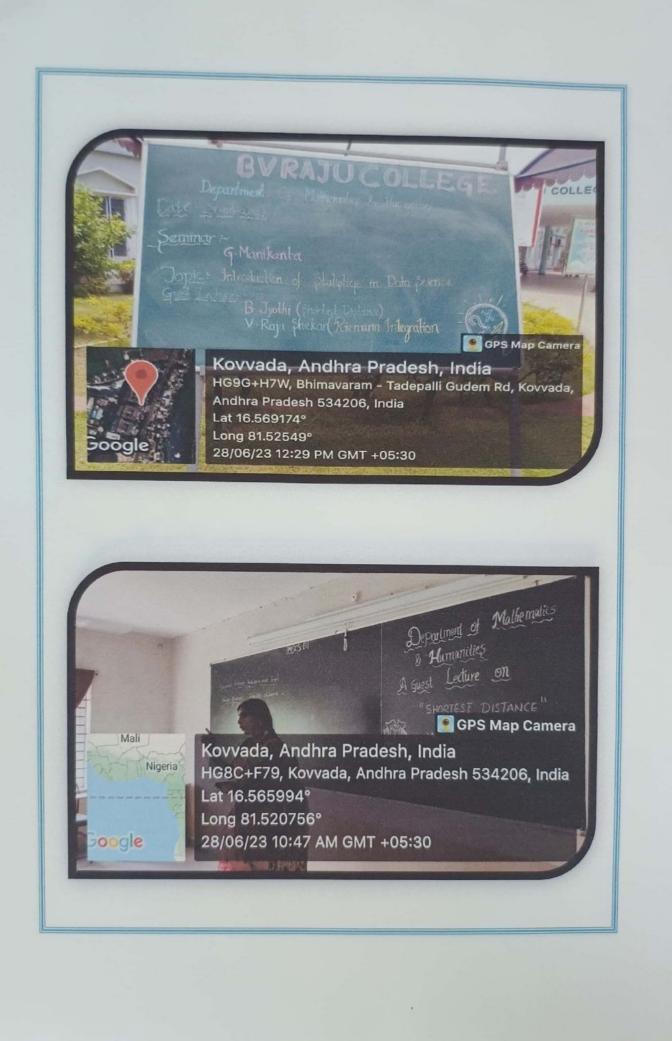

## REPORT

Guest lecture was conducted by the Department of Mathematics & Humanities on 28/06/2023 from 10 AM to 1 PM. This is organized under **MOU**faculty exchange program between the institutional departments. Today's guest speaker Dr. B. Jyothi, Professor, Mathematics, DNR(A) College has taken a lecture on topic " **SHORTEST DISTANCE** " for first year students which is from the existing curriculum.

The guest speaker explained about the skew lines and the three methods in it and practicing the problems with students. The lecture also continued about the positivity's and reach ability's and opportunities in core technical areas with authenticated explanation.

After her lecture the students were given time to interact with her. Students felt that the session was more informative and interactive. At the end of the session (GUEST LECTURE), few students give their feedback and explained how they were benefited.