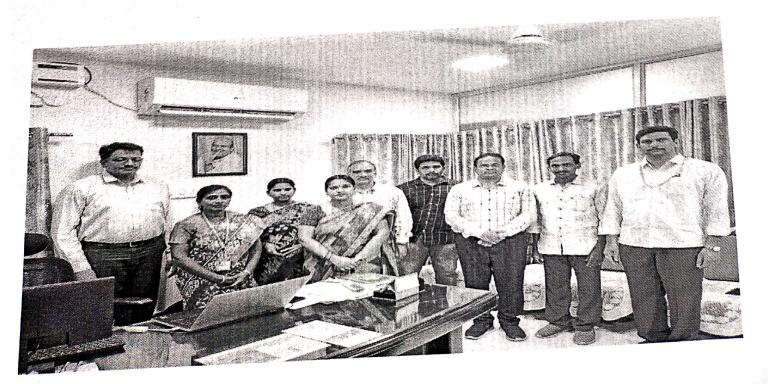

## REPORT

Guest lecture was conducted by the Department of Mathematics & Humanities on 28/06/2023 from 10 AM to 1 PM. This is organized under **MOU**faculty exchange program between the institutional departments. Today's guest speaker Dr. B. Jyothi, Professor, Mathematics, DNR(A) College has taken a lecture on topic " **SHORTEST DISTANCE** " for first year students which is from the existing curriculum.

> Vishnupur, Date: 28-06-2023

To Dr. B. Jyothi, Professor, Department of Mathematics, D.N.R. COLLEGE (Autonomous) Bhimavaram-534202

Respected Madam,

Sub: Letter of Appreciation - Guest Lecture .

Thank you very much for delivering an informative and thought provoking lecture on "Skew Lines-Shortest Distance" of Solid Geometry held on 28-06-2023 conducted by Department of Mathematics and Humanities at B.V.Raju College, Vishnupur, Bhimavaram. This activity is initiated as a part of MOU between the two institutions.