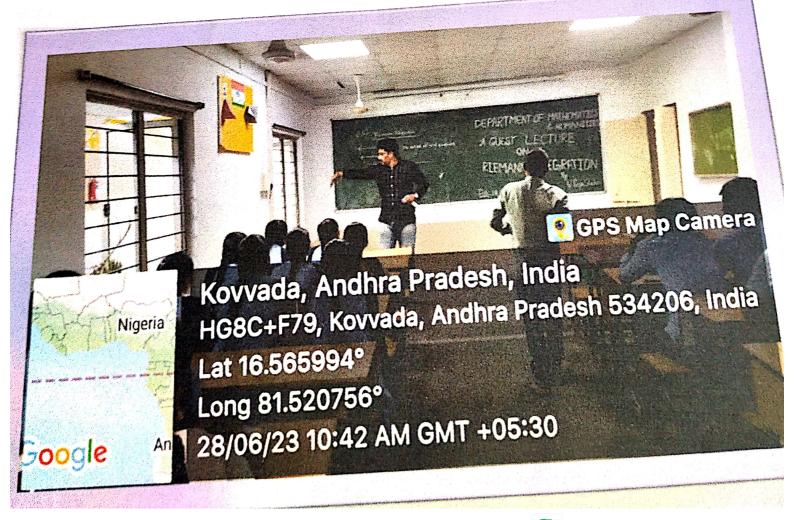

## REPORT

Guest lecture was conducted by the Department of Mathematics & Humanities on 28/06/2023 from 10 AM to 1 PM. This is organized under **MOU**faculty exchange program between the institutional departments. Today's guest speaker Dr. B. Jyothi, Professor, Mathematics, DNR(A) College has taken a lecture on topic " **SHORTEST DISTANCE** " for first year students which is from the existing curriculum.