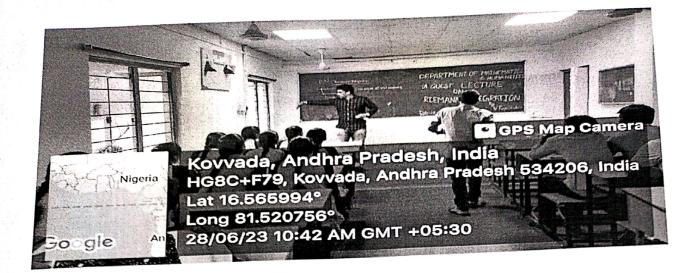

#### B.V.RAJU COLLEGE VISHNUPUR, BHIMAVARAM CIRCULAR

27 JUNE, 2023

It is informed that the department of Mathematics & Humanities is going to conduct an activity "GUEST LECTURE" on 28/03/2023 for all B.Sc. Mathematics students through Mathematics Club. Therefore, interested students are requested to participate in this program.

TOPIC'S -

- "SHORTEST DISTANCE" for first year's
- "RIEMANN INTEGRATION" for second year's

cenna HOD

Vice- Principal

Principal