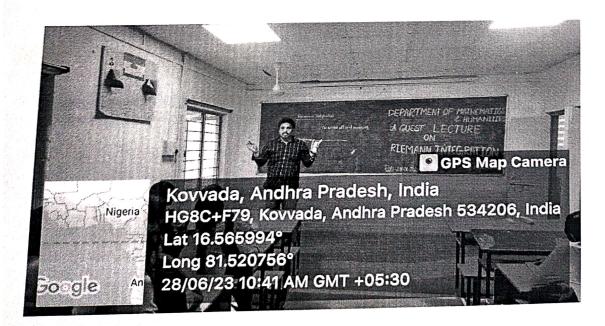

#### B.V.RAJU COLLEGE VISHNUPUR, BHIMAVARAM CIRCULAR

27 JUNE, 2023

It is informed that the department of Mathematics & Humanities is going to conduct an activity "GUEST LECTURE" on 28/03/2023 for all B.Sc. Mathematics students through Mathematics Club. Therefore, interested students are requested to participate in this program.

TOPIC'S -

- "SHORTEST DISTANCE" for first year's
- "RIEMANN INTEGRATION" for second year's

cenna HOD

Vice- Principal

Principal