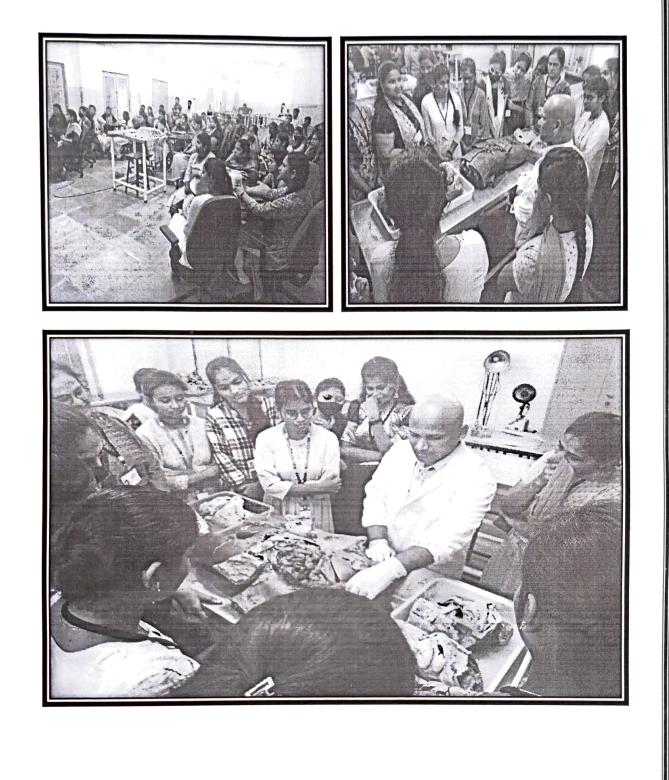

## ABSTRACT

| S.N<br>o. | Organisation with which MoU is signed                                   | Date of Signing<br>MoU | Duration | Details of activities under MOU                                                                                                                         | Page<br>Nos. |
|-----------|-------------------------------------------------------------------------|------------------------|----------|---------------------------------------------------------------------------------------------------------------------------------------------------------|--------------|
| 1         | Indian Institute of<br>Chemical Technology<br>(CSIR-IICT),<br>Hyderabad | 16-05-2022             | 3 YEARS  | Bioinformatics & Cheminformatics Course<br>under which the students learned about<br>the molecular modeling using different<br>Softwares, Docking etc., | 2 to 6       |
| 2         | DNR Autonomous<br>College                                               | 06-08-2022             | 5 YEARS  | Guest Lecture by Dr.B.<br>Jyothi,HOD,Department of Maths                                                                                                | 7 to 19      |
| 3         | DNR Autonomous<br>College                                               | 06-08-2022             | 5 YEARS  | Guest Lecture By Mr.V.Raja Sekhar,<br>Department of Maths                                                                                               | 20 to 33     |
| 4         | Vishnu Dental<br>College                                                | 25-08-2022             | 5 YEARS  | Anatomy and Physiology Lab Visit                                                                                                                        | 34 to 45     |