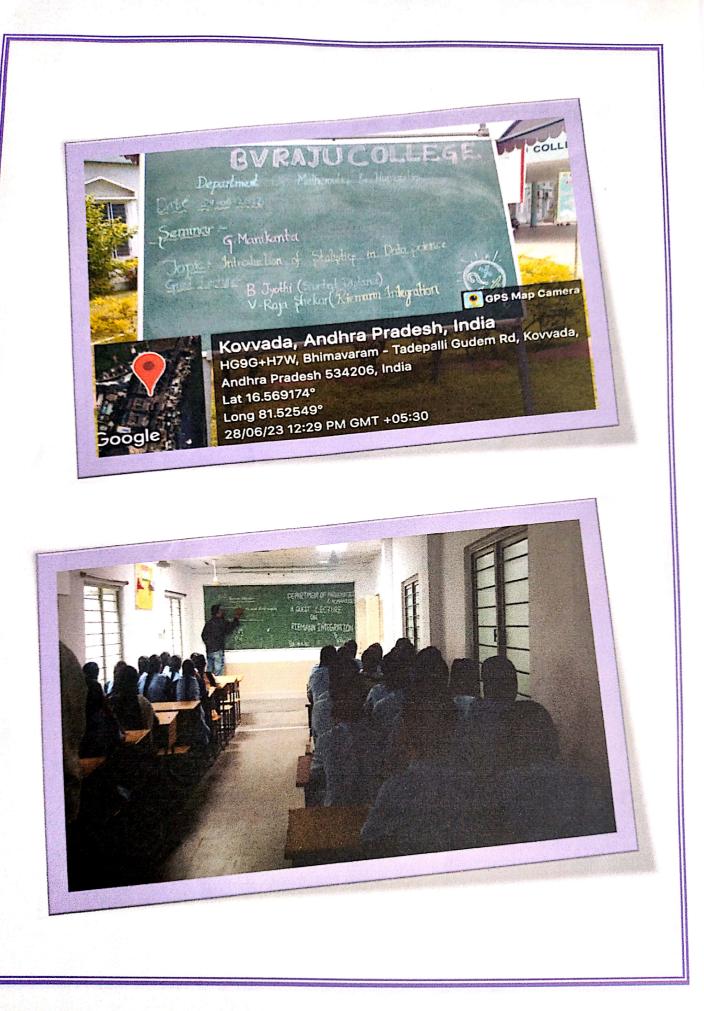

#### B.V.RAJU COLLEGE VISHNUPUR, BHIMAVARAM CIRCULAR

27 JUNE, 2023

It is informed that the department of Mathematics & Humanities is going to conduct an activity "GUEST LECTURE" on 28/03/2023 for all B.Sc. Mathematics students through Mathematics Club. Therefore, interested students are requested to participate in this program.

TOPIC'S -

- "SHORTEST DISTANCE" for first year's
- "RIEMANN INTEGRATION" for second year's

cenna HOD

Vice- Principal

Principal

TOPIC'S -

- "SHORTEST DISTANCE" for first year's
- "RIEMANN INTEGRATION" for second year's

Cenn HOD

Vice- Principal

Principal